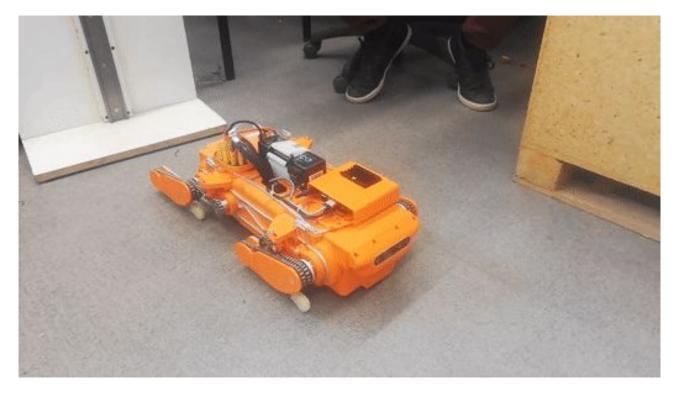

Robot's Descent: From Laboratory Heights to Underground Depths

Krzysztof Walas, PhD

#### **About me:**

- PhD at Poznan University of Technology
- PostDoc at the University of Birmingham
- Research Team Leader at IDEAS NCRD
- Recipient of the LIDER project, NCRD
- PI in THING project on subterranean legged locomotion, Horizon 2020
- PI in REMODEL project on deformable object manipulation, Horizon 2020
- Member of euRobotics, Autoware CoE leader
- Organizer of EU Robotics Week, co-organizer of European Rover Challenge
- Organizer of ECCV/ICCV and ICRA Workshops
- Robotics advisor at Nomagic.ai, Mentor of MAB Robotics

#### **MAB Robotics founders:**



# Students' project:





# **Engineering thesis:**





### **Seed funding from PUT incubator:**





### **Bridge Alfa program from NCRD:**









#### **KPT ScaleUP:**



Głównym obszarem zainteresowań MAB Robotics są roboty kroczące i napędy robotyczne. W KPT ScaleUP, startup przygotuje napęd elektryczny, który w przyszłości może być wykorzystywany w produktach odbiorcy technologii.

Więcej: mabrobotics.pl

**KPT ScaleUP** 



#### **MAB Drives:**





Krzysztof Walas, PhD

# **Commercial projects:**







#### **Cooperation with VEOLIA:**







### **Cooperation with VEOLIA:**



## **Cooperation with AQUANET:**







#### Robot's Descent: From Laboratory Heights to Underground Depths

LISTA MŁODYCH POLAKÓW, KTÓRZY PODBIJAJĄ ŚWIAT

Krzysztof Walas, PhD

#### Recognition:











w inspekcji i utrzymaniu infrastruktury wodno-kanalizacyjnej za

pomocą robotów kroczących, ma na