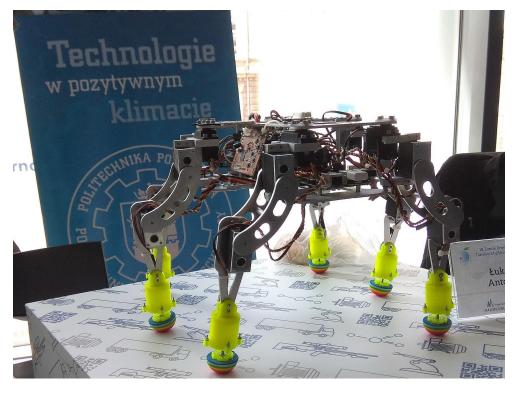

Robot's Descent: From Laboratory Heights to Underground Depths

Krzysztof Walas, PhD

#### **About me:**

- PhD at Poznan University of Technology
- PostDoc at the University of Birmingham
- Research Team Leader at IDEAS NCRD
- Recipient of the LIDER project, NCRD
- PI in THING project on subterranean legged locomotion, Horizon 2020
- PI in REMODEL project on deformable object manipulation, Horizon 2020
- Member of euRobotics, Autoware CoE leader
- Organizer of EU Robotics Week, co-organizer of European Rover Challenge
- Organizer of ECCV/ICCV and ICRA Workshops
- Robotics advisor at Nomagic.ai, Mentor of MAB Robotics

#### **MAB Robotics founders:**



# Students' project:





# **Engineering thesis:**





### **Seed funding from PUT incubator:**





### **Bridge Alfa program from NCRD:**









#### **KPT ScaleUP:**



Głównym obszarem zainteresowań MAB Robotics są roboty kroczące i napędy robotyczne. W KPT ScaleUP, startup przygotuje napęd elektryczny, który w przyszłości może być wykorzystywany w produktach odbiorcy technologii.

Więcej: mabrobotics.pl

**KPT ScaleUP** 



#### **MAB Drives:**





Krzysztof Walas, PhD

# **Commercial projects:**







#### **Cooperation with VEOLIA:**







### **Cooperation with VEOLIA:**



## **Cooperation with AQUANET:**







#### Robot's Descent: From Laboratory Heights to Underground Depths

LISTA MŁODYCH POLAKÓW, KTÓRZY PODBIJAJĄ ŚWIAT

Krzysztof Walas, PhD

#### Recognition:











w inspekcji i utrzyma