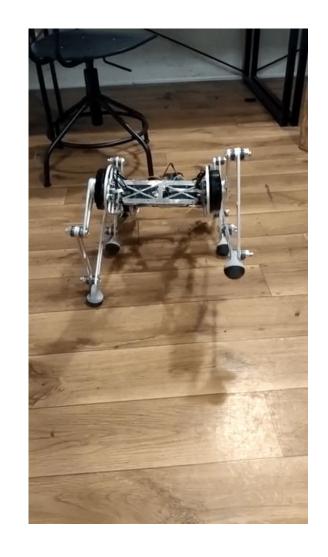

Robot's Descent: From Laboratory Heights to Underground Depths

Krzysztof Walas, PhD

#### **About me:**

- PhD at Poznan University of Technology
- PostDoc at the University of Birmingham
- Research Team Leader at IDEAS NCRD
- Recipient of the LIDER project, NCRD
- PI in THING project on subterranean legged locomotion, Horizon 2020
- PI in REMODEL project on deformable object manipulation, Horizon 2020
- Member of euRobotics, Autoware CoE leader
- Organizer of EU Robotics Week, co-organizer of European Rover Challenge
- Organizer of ECCV/ICCV and ICRA Workshops
- Robotics advisor at Nomagic.ai, Mentor of MAB Robotics

#### **MAB Robotics founders:**



# Students' project:





# **Engineering thesis:**





### **Seed funding from PUT incubator:**





### **Bridge Alfa program from NCRD:**









#### **KPT ScaleUP:**



Głównym obszarem zainteresowań MAB Robotics są roboty kroczące i napędy robotyczne. W KPT ScaleUP, startup przygotuje napęd elektryczny, który w przyszłości może być wykorzystywany w produktach odbiorcy technologii.

Więcej: mabrobotics.pl

**KPT ScaleUP** 



#### **MAB Drives:**





Krzysztof Walas, PhD

# **Commercial projects:**







#### **Cooperation with VEOLIA:**







### **Cooperation with VEOLIA:**



## **Cooperation with AQUANET:**







#### Robot's Descent: From Laboratory Heights to Underground Depths

LISTA MŁODYCH POLAKÓW, KTÓRZY PODBIJAJĄ ŚWIAT

Krzysztof Walas, PhD

#### Recognition:











w inspekcji i utrzymaniu infrastruktury wodno-kanali