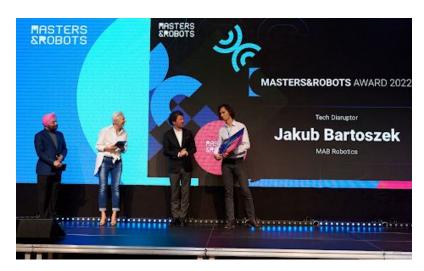

#### Recognition:

w inspekcji i utrzymaniu infrastruktury wodno-kanalizacyjnej za

pomocą robotów kroczących, ma na to szansę. Wywodzący się z Politechniki Poznańskiej start-up, za którym stoją Jakub Bartoszek,