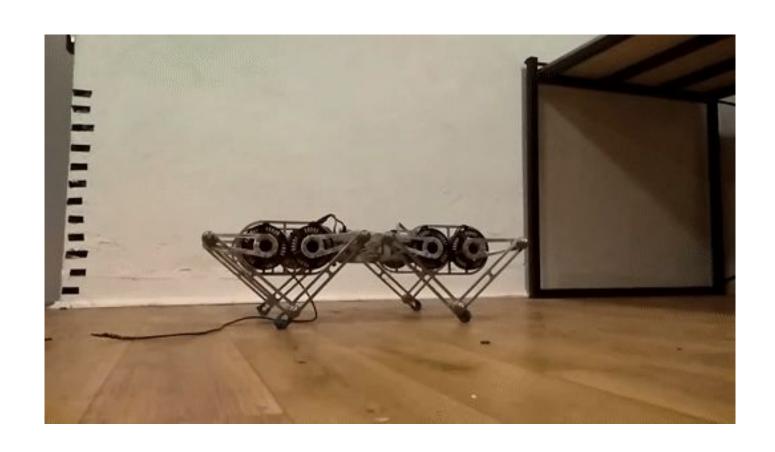

Robot's Descent: From Laboratory Heights to Underground Depths

Krzysztof Walas, PhD

#### **About me:**

- PhD at Poznan University of Technology
- PostDoc at the University of Birmingham
- Research Team Leader at IDEAS NCRD
- Recipient of the LIDER project, NCRD
- PI in THING project on subterranean legged locomotion, Horizon 2020
- PI in REMODEL project on deformable object manipulation, Horizon 2020
- Member of euRobotics, Autoware CoE leader
- Organizer of EU Robotics Week, co-organizer of European Rover Challenge
- Organizer of ECCV/ICCV and ICRA Workshops
- Robotics advisor at Nomagic.ai, Mentor of MAB Robotics

#### **MAB Robotics founders:**



# Students' project:





# **Engineering thesis:**





### **Seed funding from PUT incubator:**





### **Bridge Alfa program from NCRD:**









#### **KPT ScaleUP:**



Głównym obszarem zainteresowań MAB Robotics są roboty kroczące i napędy robotyczne. W KPT ScaleUP, startup przygotuje napęd elektryczny, który w przyszłości może być wykorzystywany w produktach odbiorcy technologii.

Więcej: mabrobotics.pl

**KPT ScaleUP** 



#### **MAB Drives:**





Krzysztof Walas, PhD

# **Commercial projects:**







#### **Cooperation with VEOLIA:**







### **Cooperation with VEOLIA:**



## **Cooperation with AQUANET:**







#### Robot's Descent: From Laboratory Heights to Underground Depths

LISTA MŁODYCH POLAKÓW, KTÓRZY PODBIJAJĄ ŚWIAT

Krzysztof Walas, PhD

#### Recognition:











w inspekcji i utrzymaniu infrastruktury wodno-kana