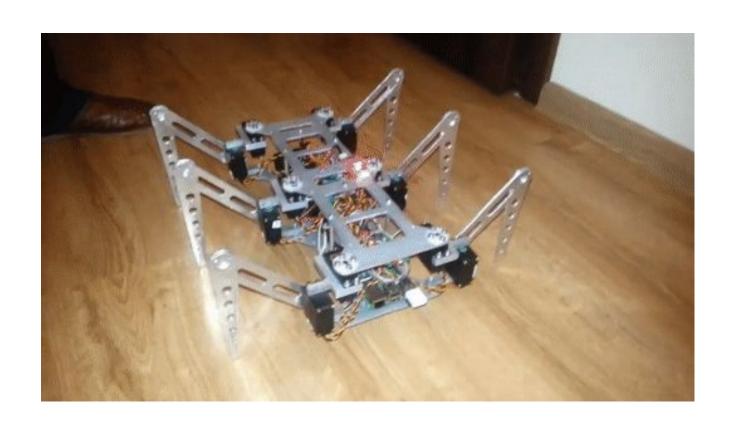

Robot's Descent: From Laboratory Heights to Underground Depths

Krzysztof Walas, PhD

#### **About me:**

- PhD at Poznan University of Technology
- PostDoc at the University of Birmingham
- Research Team Leader at IDEAS NCRD
- Recipient of the LIDER project, NCRD
- PI in THING project on subterranean legged locomotion, Horizon 2020
- PI in REMODEL project on deformable object manipulation, Horizon 2020
- Member of euRobotics, Autoware CoE leader
- Organizer of EU Robotics Week, co-organizer of European Rover Challenge
- Organizer of ECCV/ICCV and ICRA Workshops
- Robotics advisor at Nomagic.ai, Mentor of MAB Robotics

#### **MAB Robotics founders:**



# Students' project:





# **Engineering thesis:**





### **Seed funding from PUT incubator:**





### **Bridge Alfa program from NCRD:**









#### **KPT ScaleUP:**



Głównym obszarem zainteresowań MAB Robotics są roboty kroczące i napędy robotyczne. W KPT ScaleUP, startup przygotuje napęd elektryczny, który w przyszłości może być wykorzystywany w produktach odbiorcy technologii.

Więcej: mabrobotics.pl

**KPT ScaleUP** 



#### **MAB Drives:**





Krzysztof Walas, PhD

# **Commercial projects:**







#### **Cooperation with VEOLIA:**







### **Cooperation with VEOLIA:**



## **Cooperation with AQUANET:**







#### Robot's Descent: From Laboratory Heights to Underground Depths

LISTA MŁODYCH POLAKÓW, KTÓRZY PODBIJAJĄ ŚWIAT

Krzysztof Walas, PhD

#### Recognition:











w inspekcji i utrzy